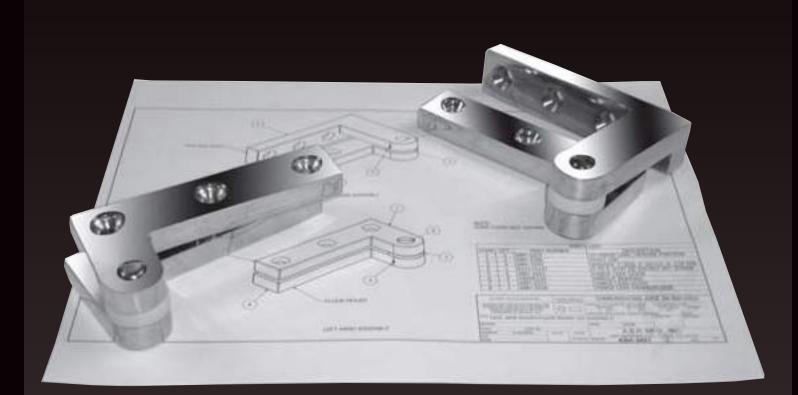

## ABH CUSTOM PIVOT SETS

- ABH custom pivot sets can be ordered in any combination of top jamb portion, door top portion, door bottom portion and bottom jamb or floor portion.
- Pivots in certain configurations can also be used as intermediate offset pivots. Intermediate Pivots are used for extra support in situations which require tall or heavy doors. They can also be configured for use with Dutch Doors.
- All pivot portions are made of (1/2") thick x (1") wide stainless steel material.
- All fasteners are stainless steel.
- Needle bearings provided standard.
- Standard BHMA color matches available in US3, US4, US10, US10B, US32, US32D.
- Contact factory for custom finishes.