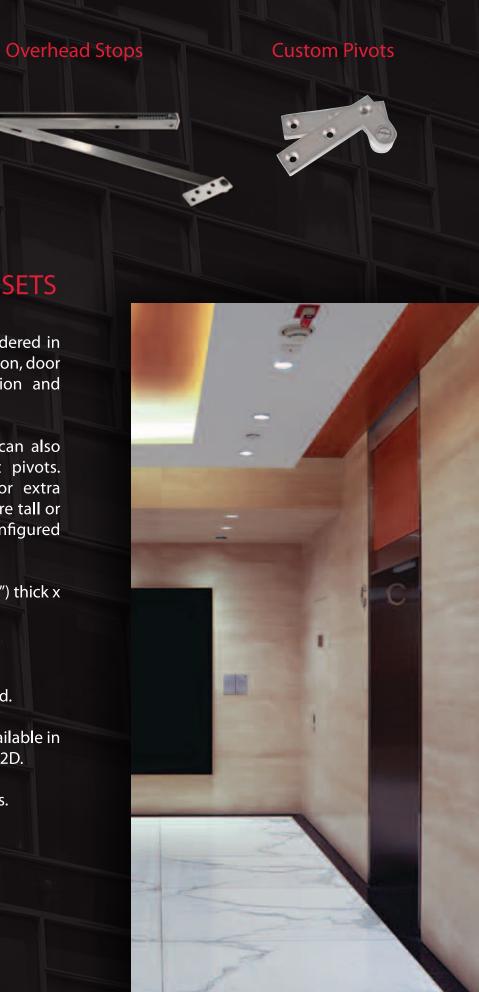

## ABH CUSTOM PIVOT SETS

- ABH custom pivot sets can be ordered in any combination of top jamb portion, door top portion, door bottom portion and bottom jamb or floor portion.
- Pivots in certain configurations can also be used as intermediate offset pivots. Intermediate Pivots are used for extra support in situations which require tall or heavy doors. They can also be configured for use with Dutch Doors.
- All pivot portions are made of (1/2") thick x (1") wide stainless steel material.
- All fasteners are stainless steel.
- Needle bearings provided standard.
- Standard BHMA color matches available in US3, US4, US10, US10B, US32, US32D.
- Contact factory for custom finishes.