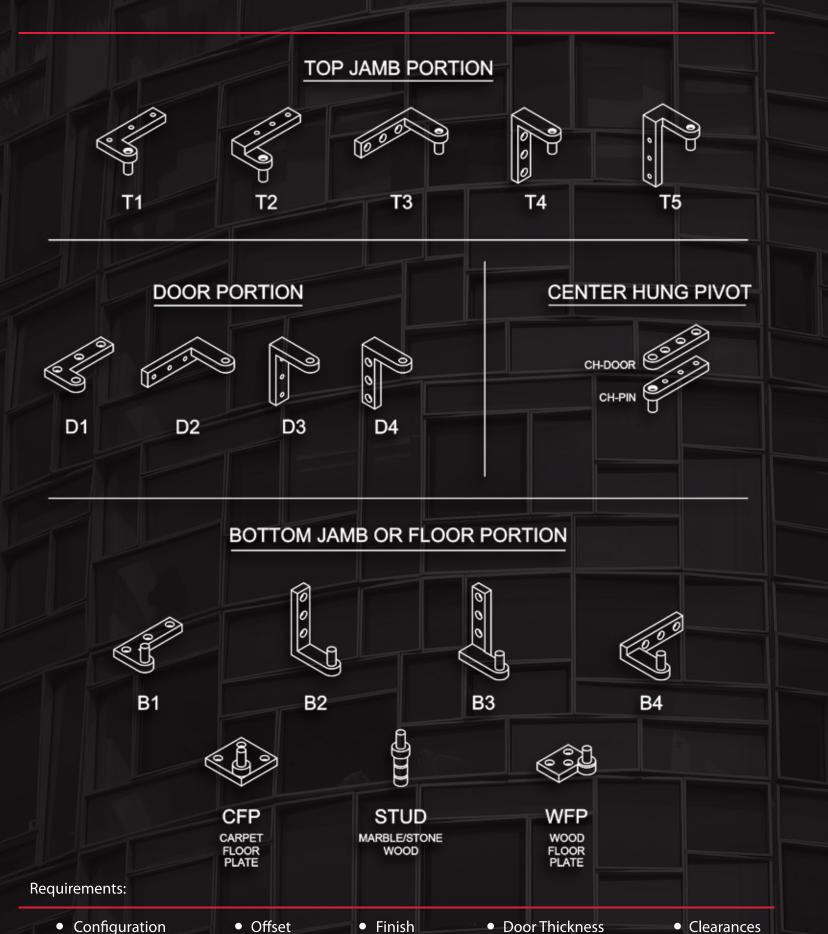

## ABH CUSTOM PIVOT SETS

- ABH custom pivot sets can be ordered in any combination of top jamb portion, door top portion, door bottom portion and bottom jamb or floor portion.
- Pivots in certain configurations can also be used as intermediate offset pivots. Intermediate Pivots are used for extra support in situations which require tall or heavy doors. They can also be configured for use with Dutch Doors.
- All pivot portions are made of (1/2") thick x (1") wide stainless steel material.
- All fasteners are stainless steel.
- Needle bearings provided standard.
- Standard BHMA color matches available in US3, US4, US10, US10B, US32, US32D.
- Contact factory for custom finishes.