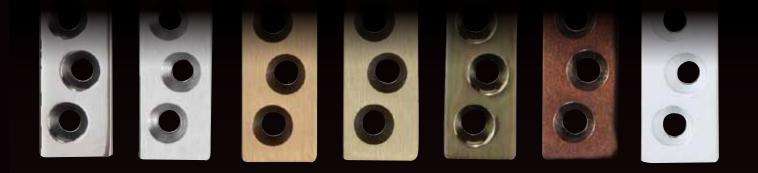

## ABH CUSTOM PIVOT SETS

- ABH custom pivot sets can be ordered in any combination of top jamb portion, door top portion, door bottom portion and bottom jamb or floor portion.
- Pivots in certain configurations can also be used as intermediate offset pivots. Intermediate Pivots are used for extra support in situations which require tall or heavy doors. They can also be configured for use with Dutch Doors.
- All pivot portions are made of (1/2") thick x (1") wide stainless steel material.
- All fasteners are stainless steel.
- Needle bearings provided standard.
- Standard BHMA color matches available in US3, US4, US10, US10B, US32, US32D.
- Contact factory for custom finishes.